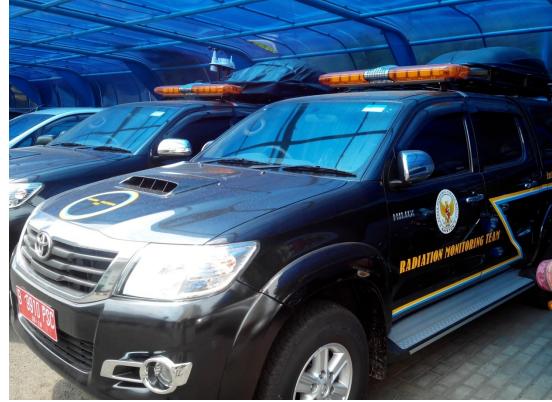

### Radiological Monitoring System (6) - Mobile Equipment

 Mobile environmental radiology monitoring unit