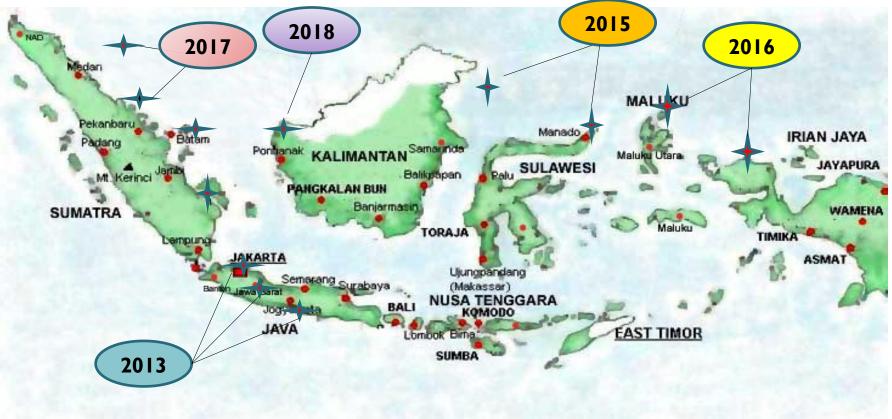

### Implementation Status (2013)

- 4 monitoring station has been installed in Serpong Nuclear Area
- 1 monitoring station has been installed in Bandung
- 1 monitoring station has been installed in Yogya