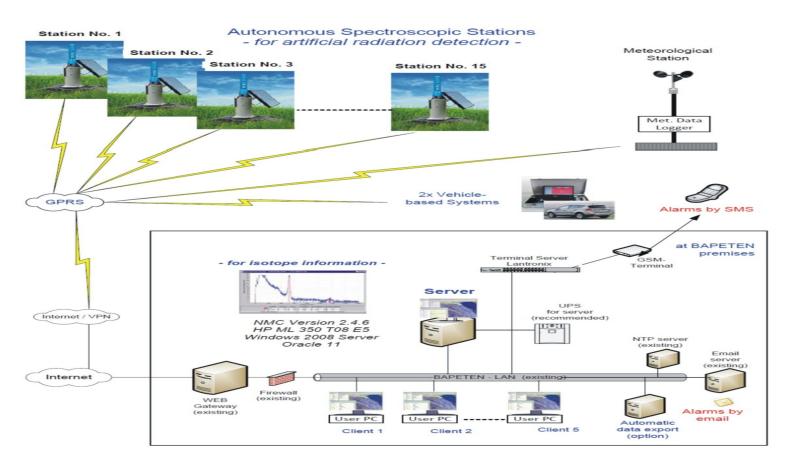

# Radiological Monitoring System (2)

Environmental Radiation Monitoring and Early Warning System (ERMEWS) for Nuclear Agency of Indonesia (BAPETEN)

# Radiological Monitoring System (3)

# Radiological Monitoring System (4)

### Radiological Monitoring System (5)