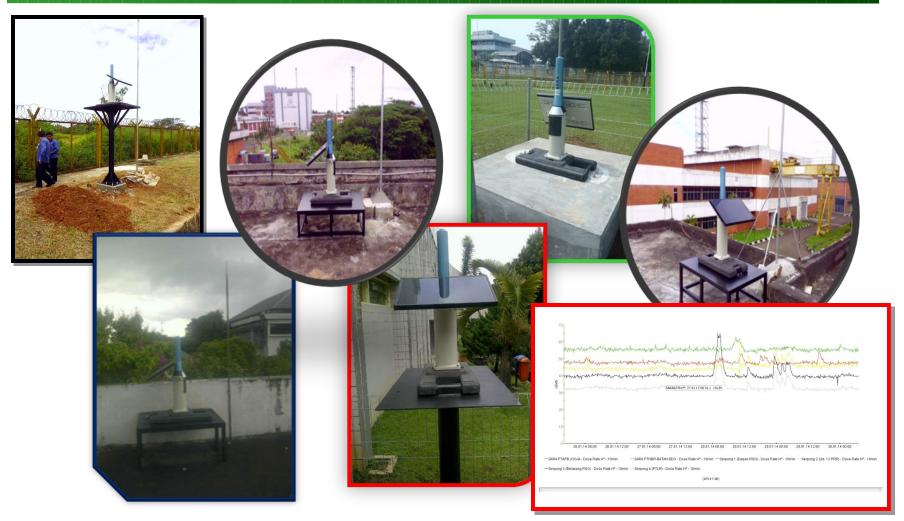

### Implementation Status (2013)

- 4 monitoring station has been installed in Serpong Nuclear Area
- 1 monitoring station has been installed in Bandung
- 1 monitoring station has been installed in Yogya