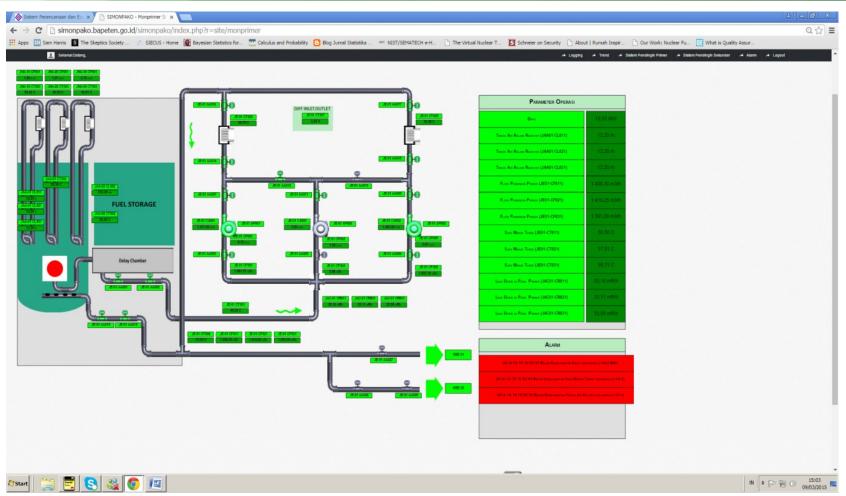

ng station has been installed in Bandung
- 1 monitoring station has been installed in Yogya





### Radiological Monitoring System (5)







### Radiological Monitoring System (6) - Mobile Equipment

 Mobile environmental radiology monitoring unit







# SIMONPAKO

- Abbreviation of <u>Sistem Monitoring</u> <u>Parameter Kendali Operasi</u> (Operational Control Parameter Monitoring System)
- Developed on 2013
- To monitor operational control parameters of RRs in Indonesia (safety related parameters)





# SIMONPAKO (2)

- On normal condition, the monitoring performed by Directorate of Inspection for NIM
- On emergency condition, the monitoring will be performed by Directorate of Technical Support and Emergency Preparedness
- Current status : Connected to RSG-GAS





## SIMONPAKO (3)







### **Emergency Responses**



Source Recovery, Duri, Riau

#### Source Recovery, Cirebon, West Java









### Industrial Radiography Incident, East Kalimantan





#### Industrial Radiography Incident, Tangerang, Banten









### **Orphan Source Survey at Scrap Metal Facilities**





#### **Fukushima Monitoring**









### Exercises





### Scenario : Transportation Accident involving Rad. Material. Bandung, 2013











### Scenario : Transportation Accident involving Rad. Material. Surabaya, 2011









#### Scenario ; Severe accident at GA. Siwabessy Reactor. Serpong 2010





### Thank You